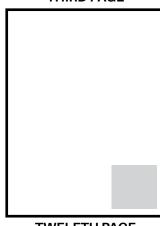

SIXTH PAGE (H or V)

**TWELFTH PAGE** 

| AD SIZE            | INCHES (WxH) | PER ISSUE<br>Black/White | FULL YEAR<br>Black/White |       | FULL YEAR<br>Full Color |
|--------------------|--------------|--------------------------|--------------------------|-------|-------------------------|
| Half               | 7.25 x 4.625 | \$375                    | \$1,125                  | \$468 | \$1,406                 |
| Third              | 4.77 x 3.5   | \$225                    | \$675                    | \$281 | \$843                   |
| Sixth (Horizontal) | 4.77 x 2.22  | \$185                    | \$555                    | \$231 | \$693                   |
| Sixth (Vertical)   | 2.22 x 4.77  | \$185                    | \$555                    | \$231 | \$693                   |
| Twelfth            | 2.22 x 4.77  | \$85                     | \$255                    | \$106 | \$318                   |