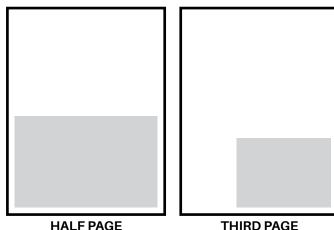

SIXTH PAGE (H or V)

**TWELFTH PAGE** 

| AD SIZE            | INCHES (WxH) | PER ISSUE<br>Black/White | FULL YEAR<br>Black/White |       | FULL YEAR<br>Full Color |
|--------------------|--------------|--------------------------|--------------------------|-------|-------------------------|
| Half               | 7.25 x 4.625 | \$375                    | \$1,125                  | \$468 | \$1,406                 |
| Third              | 4.77 x 3.5   | \$225                    | \$675                    | \$281 | \$843                   |
| Sixth (Horizontal) | 4.77 x 2.22  | \$185                    | \$555                    | \$231 | \$693                   |
| Sixth (Vertical)   | 2.22 x 4.77  | \$185                    | \$555                    | \$231 | \$693                   |
| Twelfth            | 2.22 x 4.77  | \$85                     | \$255                    | \$106 | \$318                   |